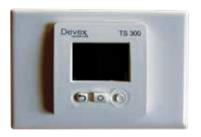

## Xthermostat<sup>™</sup> TS 300

The Xthermostat "TS 300 is programmable semi-recessed thermostat specially designed for controlling heating systems.

#### **DESCRIPTION**

- Customisable 7 day timer programmable down to the minute.
- Floor or room sensing
- ON /OFF Main switch.
- Relay 16A.
- Can be mounted vertically or horizontally.