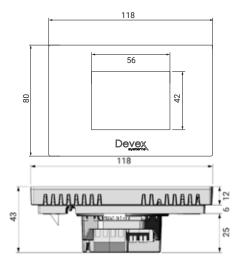

#### DESCRIPTION

- Programmable semi-recessed thermostat for controlling heating systems.
- Customisable 7-day timer programmable down to the minute.
- Floor or room sensing (or both)
- ON / OFF Main switch (on screen)
- Relay 16A
- Mounted horizontally

#### TECHNICAL FEATURES

| Sensing Type              | Air / Floor / Air-Floor         |
|---------------------------|---------------------------------|
| Mounting                  | Surface mounted                 |
| Measuring accuracy        | 0.1°C                           |
| Operating temperature     | 0°C - 50°C                      |
| Setting temperature range | 5°C - 35°C                      |
| Electrical protection     | Class II - IP21                 |
| Main switch               | Two poles 16A                   |
| Power supply              | 230Vac +/- 10% 50Hz             |
| Output                    | Relay 16A 250Vac resistive load |
| Type of external sensor   | NTC - 15 kOhms at 25°C          |