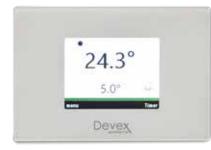

## Xthermostat<sup>®</sup> TS 500

The TS 500 Xthermostat is an intuitive fully programmable semi-recessed thermostat. This wall mounted, floor/ceiling and room sensing unit features a backlit touch-screen interface.

#### DESCRIPTION

- Programmable semi-recessed thermostat for controlling heating systems.
- Customisable 7-day timer programmable down to the minute.
- Floor or room sensing (or both)
- ON / OFF Main switch (on screen)
- Relay 16A
- Mounted horizontally