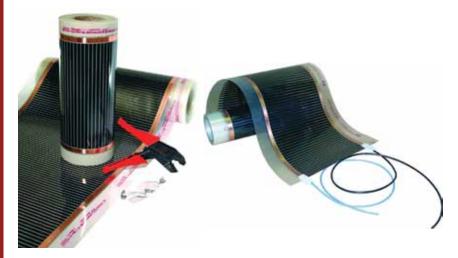

### COMFORTLINE

Comfortline Ceiling Foils are a radiant ceiling heating system. The foils have thin carbon heating elements sandwiched between two layers of transparent high temperature plastic laminate.

The foils are positioned to lie directly on top of a plasterboard ceiling and directly beneath bulk ceiling insulation. The bulk insulation minimizes heat loss upward, effectively heating the plasterboard ceiling and directing the heat downwards into the room below.

#### **Features**

- Can be cut to length to suit on-site requirements
- Obstructions like down lights can be easily bypassed by connecting foils in series