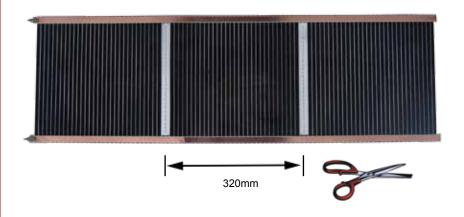

### **Technical Data**

Rated Voltage: 240V

Length of roll: 100m

Warranty: 2 years

Comes in module lengths of 320mm

#### **Features**

- Can be cut to length to suit on-site requirements
- Obstructions like down lights can be easily bypassed by connecting foils in series