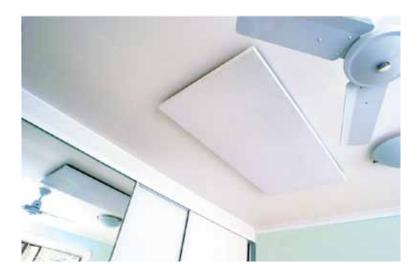

## Slimline -Ceiling Heating Panels

#### **Features**

- Suitable for use in approved wet areas
- Fit neatly into new or existing suspended ceilings. Can be surface mounted directly to new or existing ceilings with the brackets supplied
- Standard colour is white. Other colours available by special order
- 2 year warranty

## COMFORTLINE

Slimline panels are an efficient and effective radiant heating panel designed to be ceiling mounted. The panels can be used in many applications. The CL750IN has a high IP rating making it suitable for wet areas and outdoor applications.