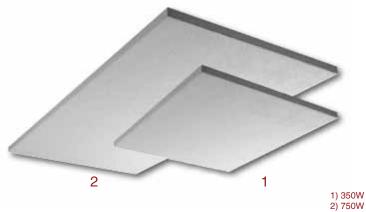

## **Stock Program**

| Code No. | No. of Panels | Voltage | Total Output |
|----------|---------------|---------|--------------|
| CL350    | 44            | 240V    | 350W         |
| CL750    | 44            | 240V    | 750W         |
| CL750IN  | 65            | 240V    | 750W         |

### **Dimensions**

| Code    | Length  | Width | Height | Weight |
|---------|---------|-------|--------|--------|
| CL350   | 592mm   | 592mm | 35mm   | 5.8kg  |
| CL750   | 1,192mm | 592mm | 35mm   | 11.1kg |
| CL750IN | 1,192mm | 592mm | 35mm   | 11.5kg |